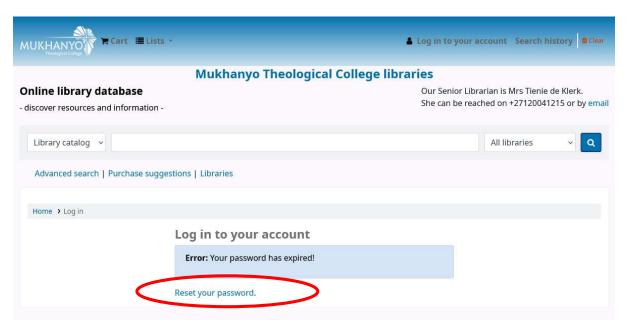

Click the 'Reset your password' link to be taken to a reset screen like this:

When you fill in and confirm your new password, click the 'Update password' button. This gives you the choice to log in to the OPAC or the staff interface. Click the 'Go to OPAC' button.