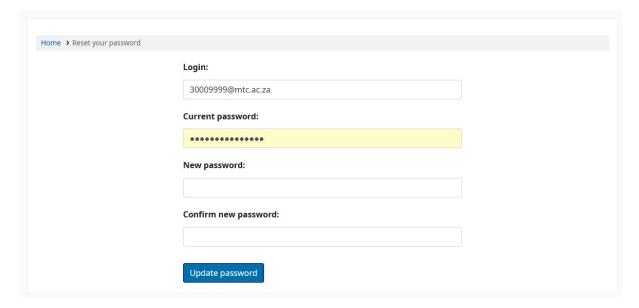

Click the 'Reset your password' link to be taken to a reset screen like this:

When you fill in and confirm your new password, click the 'Update password' button. This gives you the choice to log in to the OPAC or the staff interface. Click the 'Go to OPAC' button.