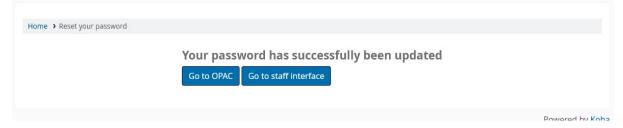

Click the 'Reset your password' link to be taken to a reset screen like this:

When you fill in and confirm your new password, click the 'Update password' button. This gives you the choice to log in to the OPAC or the staff interface. Click the 'Go to OPAC' button.