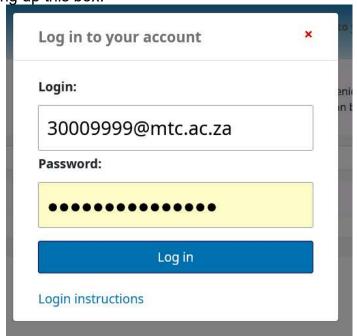

## Logging in

The web address for the OPAC is **https://libcat-opac.library.mtc.ac.za**You can log in from the home page or by clicking 'Log in to your account' on the header to bring up this box:

Your username is your MTC email address (eg 30009999@mtc.ac.za). Your initial password is Chang3me100 You will be asked to change this when you first login: